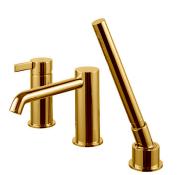

## Bathroom Taps

Description

External part 3-piece bathtub installation battery

## Finish

Gold 100292698